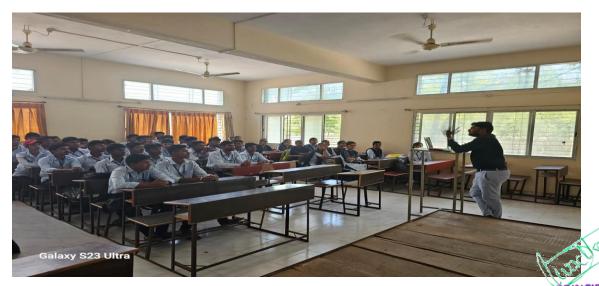

#### **ACTIVITY REPORT**

Name of the Activity : Seminar on Guidance for Competitive Examinations

Date of Activity : 13.02.2022

<u>Details of Participants</u> : 20

Resource Person Details : Mr. Abhijeet Alandkar, Assistant Professor, VKCCM

Vasant Kale College of Computational & Management Science organized "Seminar on Guidance for Competitive Examinations" for BCA students by Mr.Abhijeet Alandkar on 12<sup>th</sup> March 2022.

The main objective of conducting this training program was to give each student a realistic perspective of work and work expectation, to improve communication, to develop leadership qualities, to encourage teamwork, to enhance problem solving skills and to develop time management skills in pharmaceutical industry as well as outside.

Mr. Abhijeet Alandkar took interactive sessions where he explained the importance of competitive examinations and how they became most important in the corporate field. Students has been asked and confessed that competitive examinations ensured them to be more productive. The management and principal of Vasant Kale College of Computational & Management Science expressed the gratitude to Mr. Abhijeet Alandkar and students for making the program fortuitous. Totally 20 students are participated in the session.