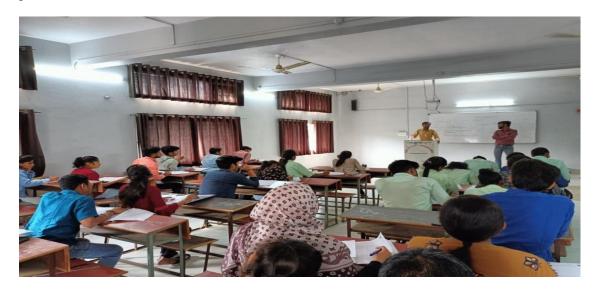

#### **CIRCULAR**

This is to inform all the teaching staff and students that, there will be a seminar on Guidance for Competitive Examinations on 12.02.2022 at seminar hall. Hence all the students are instructed to participate without fail and make the program success with your kind cooperation.

#### **ACTIVITY REPORT**

Name of the Activity : Seminar on Guidance for Competitive Examinations

Date of Activity : 13.02.2022

<u>Details of Participants</u> : 20

Resource Person Details : Mr. Abhijeet Alandkar, Assistant Professor, VKCCM

Vasant Kale College of Computational & Management Science organized "Seminar on Guidance for Competitive Examinations" for BCA students by Mr.Abhijeet Alandkar on 12<sup>th</sup> March 2022.

The main objective of conducting this training program was to give each student a realistic perspective of work and work expectation, to improve communication, to develop leadership qualities, to encourage teamwork, to enhance problem solving skills and to develop time management skills in pharmaceutical industry as well as outside.

Mr. Abhijeet Alandkar took interactive sessions where he explained the importance of competitive examinations and how they became most important in the corporate field. Students has been asked and confessed that competitive examinations ensured them to be more productive. The management and principal of Vasant Kale College of Computational & Management Science expressed the gratitude to Mr. Abhijeet Alandkar and students for making the program fortuitous. Totally 20 students are participated in the session.