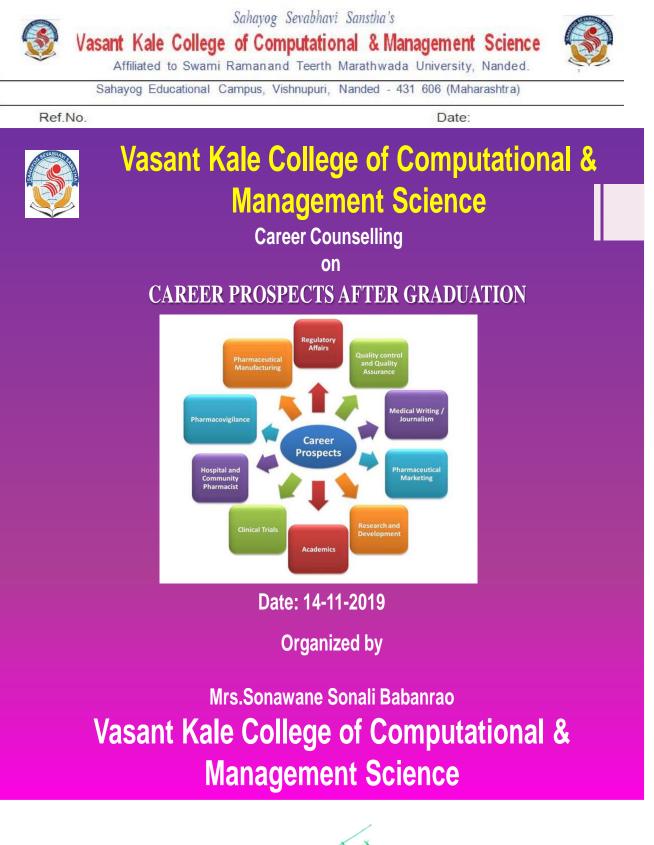

# **CIRCULAR**

This is to inform all the teaching staff and students that, there will be a career development on "Career Prospects after Graduation" on 14.11.2019 at seminar hall. Hence all the students are instructed to participate without fail and make the program success with your kind cooperation.

## **ACTIVITY REPORT**

| Name of the Activity    | : Career Prospects after Graduation |
|-------------------------|-------------------------------------|
| Date of Activity        | : 14.11.2019                        |
| Details of Participants | : 12                                |
|                         |                                     |

: Mrs. Sonawane Sonali Babanrao, Assistant Professor, VKCCM Resource Person Details

Vasant Kale College of Computational & Management Science was organized by the Department of Training and Placement on Career Prospects after Graduation by Mrs. Sonawane Sonali Babanrao, Assistant Professor, VKCCM on 14-11-2019 at the seminar hall.

Graduates can work in government offices, private offices and Software Companies. Also you can establish your own consultancy or startups. There are a wide variety of rewarding careers available to a graduate after they complete a BCA such as Software Engineer or Software Analyst.