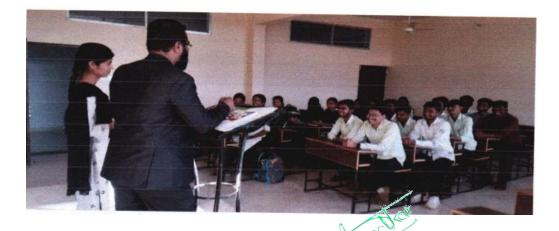

# **ACTIVITY REPORT**

| Name of the Activity    | : CRT on Aptitude, Verbal and Reasoning              |
|-------------------------|------------------------------------------------------|
| Date of Activity        | : 10.02.2020                                         |
| Details of Participants | : 13                                                 |
| Resource Person Details | : Mrs. Kalyani Deshpande, Assistant Professor, VKCCM |

Vasant Kale College of Computational & Management Science organized "CRT on Aptitude, Verbal and Reasoning "for BCA students by Mrs Kalyani Deshpande on 10<sup>th</sup> February 2020.

The session was inaugurated by the Principal along with the teaching staff and students from BCA students were present for the session Mr.Sunil Taterao Hambarde given introduction of guest and HOD given vote of Thanks. The session started at 10:30 am at the Seminar hall.

The session is benefited for the students. They got complete idea on CRT training on Aptitude, Verbal and Reasoning for Career prospects after completion of their graduation and she explained students which path is helpful for them also .This session is very helpful for the students to choose good career and he clarified their doubts. Totally 13 students are participated in the session.