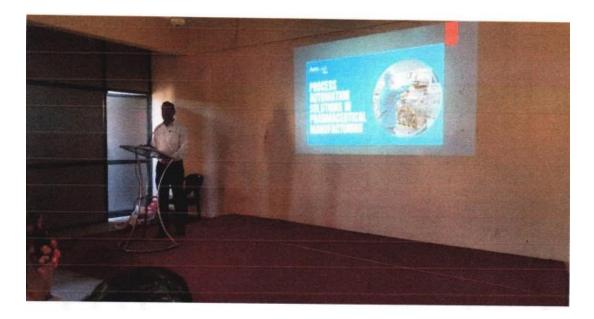

Vasant Kale College of Computational & Management Science organized "CRT on Aptitude, Verbal and Reasoning "for BCA students by Mrs Kalyani Deshpande on 10<sup>th</sup> February 2020.

The session was inaugurated by the Principal along with the teaching staff and students from BCA students were present for the session Mr.Sunil Taterao Hambarde given introduction of guest and HOD given vote of Thanks. The session started at 10:30 am at the Seminar hall.

The session is benefited for the students. They got complete idea on CRT training on Aptitude, Verbal and Reasoning for Career prospects after completion of their graduation and she explained students which path is helpful for them also .This session is very helpful for the students to choose good career and he clarified their doubts. Totally 13 students are participated in the session.