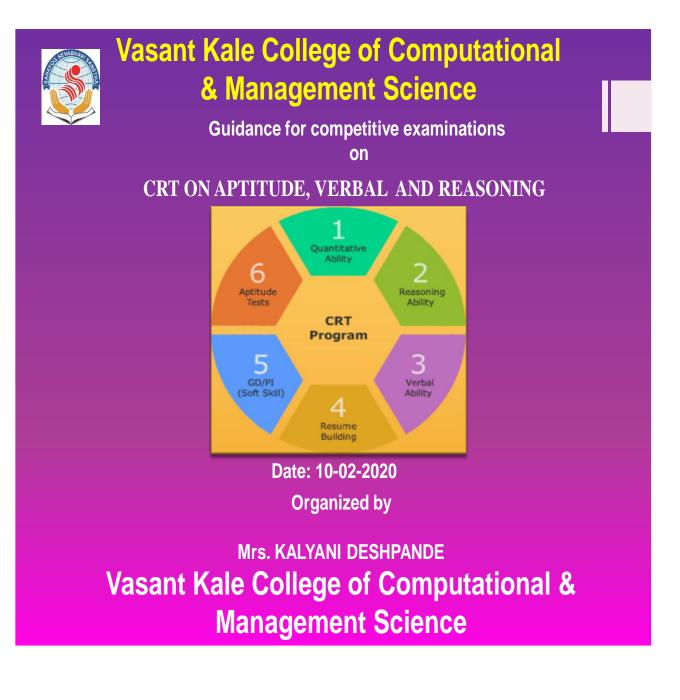

## **CIRCULAR**

This is to inform all the teaching staff and students that, there will be a one day training on CRT on Aptitude, Verbal and Reasoning on 10.02.2020 at seminar hall. Hence all the students are instructed to participate without fail and make the program success with your kind cooperation.

# **ACTIVITY REPORT**

| Name of the Activity    | : CRT on Aptitude, Verbal and Reasoning              |
|-------------------------|------------------------------------------------------|
| Date of Activity        | : 10.02.2020                                         |
| Details of Participants | : 13                                                 |
| Resource Person Details | : Mrs. Kalyani Deshpande, Assistant Professor, VKCCM |

Vasant Kale College of Computational & Management Science organized "CRT on Aptitude, Verbal and Reasoning "for BCA students by Mrs Kalyani Deshpande on 10<sup>th</sup> February 2020.

The session was inaugurated by the Principal along with the teaching staff and students from BCA students were present for the session Mr.Sunil Taterao Hambarde given introduction of guest and HOD given vote of Thanks. The session started at 10:30 am at the Seminar hall.

The session is benefited for the students. They got complete idea on CRT training on Aptitude, Verbal and Reasoning for Career prospects after completion of their graduation and she explained students which path is helpful for them also .This session is very helpful for the students to choose good career and he clarified their doubts. Totally 13 students are participated in the session.